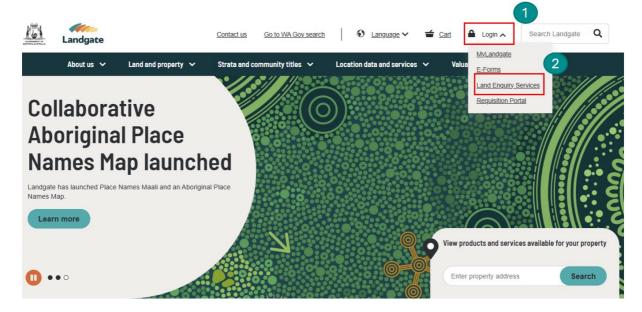

# Logging in to Land Enquiry Services

Your Subscriptions are managed through a portal that can be accessed through Land Enquiry Services (LES). To log in to LES, select the Login option at the top of any Landgate website page (1) and select Land Enquiry Services from the drop down menu (2).